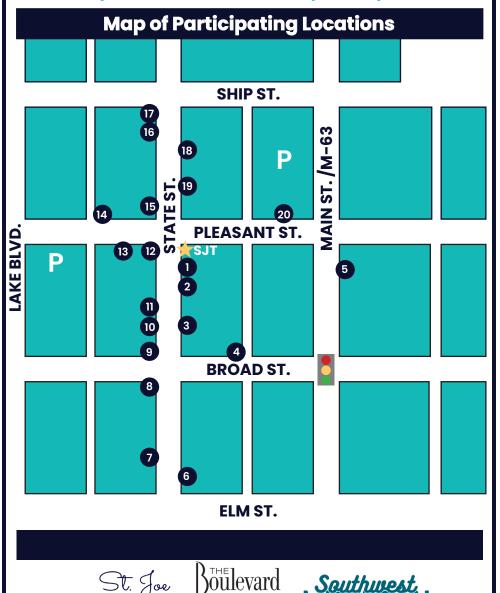

## VOTE for your favorite window at stjoetoday.com/vote!

- 1. Edgewater Gifts feat. Little Red Fern
- 2. G&M Variety feat. Interact Club
- 3. Lazy Ballerina Winery
- 4. Habor Town Interiors feat. Whirlpool's RealWhirled Class of 76
- **5.** The Market (St. Joe Community Taproom, Infusco Coffee, Dad's Farm & Cafe, St. Joe Wine Shoppe, The Cheese Lady, The Tea Annex, Wild Ginger Flowers & Gifts)
- 6. Olive Cart feat. Miss St. Joe Court
- 7. Glik's
- 8. Lana's Boutique feat. The GhostLight Theatre
- 9. Jimmy John's
- 10. State Street Stuff feat. Berrien County Historical Association
- 11. Oh My Darlings feat. MDHHS
- 12. Chocolate Cafe feat. Blossomtime Jr. Courts
- 13. Caffe Tosi feat. Twin City Players
- 14. The Jardine Group
- 15. Perennial Accents feat. United Federal Credit Union
- 16. The Toy Company feat. Children's Music Workshop
- **17.** Statements Style Lounge
- 18. Waterfront House of Framing & Fashion
- **19.** Kilwins feat. Box Factory for the Arts
- 20. Yours Truly, Elizabeth

Voting will be open from 7:00p March 7 to 11:59p March 9. stjoetoday.com/vote