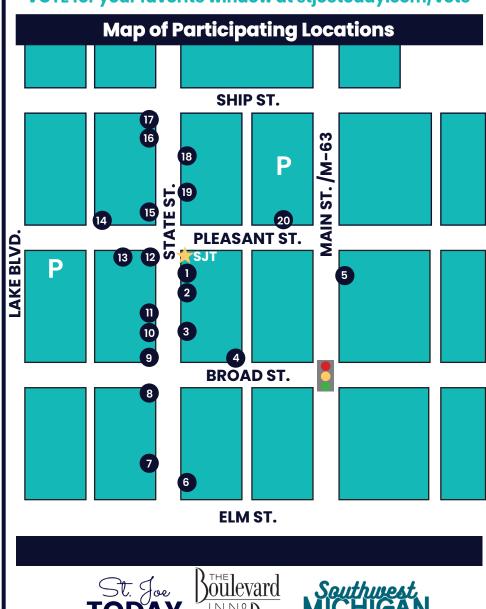

## VOTE for your favorite window at stjoetoday.com/vote!

- 1. Edgewater Gifts feat. Little Red Fern
- 2. G&M Variety feat. Interact Club
- 3. Lazy Ballerina Winery
- 4. Habor Town Interiors feat. Whirlpool's RealWhirled Class of 76
- **5.** The Market (St. Joe Community Taproom, Infusco Coffee, Dad's Farm & Cafe, St. Joe Wine Shoppe, The Cheese Lady, The Tea Annex, Wild Ginger Flowers & Gifts)
- 6. Olive Cart feat. Miss St. Joe Court
- 7. Glik's
- 8. Lana's Boutique feat. The GhostLight Theatre
- 9. Jimmy John's
- 10. State Street Stuff feat. Berrien County Historical Association
- 11. Oh My Darlings feat. MDHHS
- 12. Chocolate Cafe feat, Blossomtime Jr. Courts
- 13. Caffe Tosi feat. Twin City Players
- 14. The Jardine Group
- 15. Perennial Accents feat. United Federal Credit Union
- **16.** The Toy Company feat. Children's Music Workshop
- **17.** Statements Style Lounge
- 18. Waterfront House of Framing & Fashion
- 19. Kilwins feat. Box Factory for the Arts
- 20. Yours Truly, Elizabeth

Voting will be open from 7:00p March 7 to 11:59p March 9. stjoetoday.com/vote